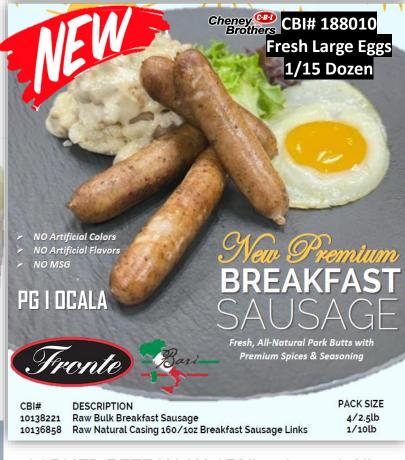

Hot Sheet

#### FROM BOX TO TABLE

**IN MINUTES!** 



CBI# 234115 FULLY COOKED

OVEN ROASTED CHICKEN STRIPS

2/5#

Fully Cooked whole muscle chicken strips are made with all-natural chicken breast filets that are marinated with natural herbs and spices, oven roasted and carved into strips, ensuring you

100% YIELD IN EVERY CASE. ALL DCs





✓ WRAPS

✓ STIR FRYS

∕ SALADS ✓ FAJITAS



CBI# 228305 FULLY COOKED

#### GRILL MARKED 4 OZ CHICKEN BREAST

Can be thawed and served for a great, safe, portioncontrolled chicken breast or warm in oven or microwave.

\_\_\_\_\_



ALL

DCs







#### RED PEPPER STRIPS

Fire roasted, peeled, sliced, and packed in water with a bit of salt. They are delicious with a slightly sweet flavor

CBI # 122014 12/28oz





**FLAVOR** Smoky, Sweet Pepper







#### CORNED BEEF HASH CBI# 146052 6/#10

A Tempting Combination Of Flavor Perfect Beef And Tender Potatoes. Our Special Recipe Provides A Delightful Product With Distinctive Flavor.



## HOT CHOCOLATE FOR SUMMERTIME

- Serve It Over Ice
- Make It Into A Milkshake
- Freeze It Into Popsicles
- Make It Into A Slushie
  RVB | STSV

CBI# 4011 - COCOA HOT CHOCOLATE 6/2#





# weet Potato

CBI# 10134468

SWEET POTATO FRY 3/8" 5/3LB CASE

Sweet potato French fries make for a delicious treat, offering an alternative to traditional potato French fries.





**PINEAPPLE** 

**JUICE** 

JUICE

100% PREMIUM

JUICE

#### **CRANBERRY** JUICE COCKTAIL





10129926 10130115 10132063

10132064

PINEAPPLE 100% JUICE PINEAPPLE JUICE FROM CONCENTRATE CRANBERRY COCKTAIL PLASTIC **CRANBERRY COCKTAIL PLASTIC