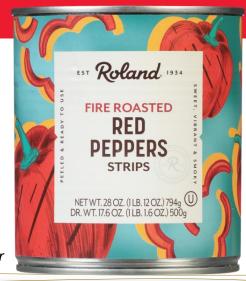

#### RED PEPPER STRIPS

Fire roasted, peeled, sliced, and packed in water with a bit of salt. They are delicious with a slightly sweet flavor

CBI # 122014 12/28oz

**FLAVOR** Smoky, Sweet Pepper