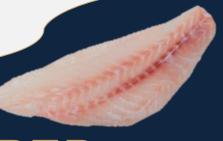

## GROUPER FILET 4-6 oz

CBI# 10050743

1/10#

Frozen, Natural Cut, Skinless, **Boneless and Belly Trimmed** 

Wild Caught!