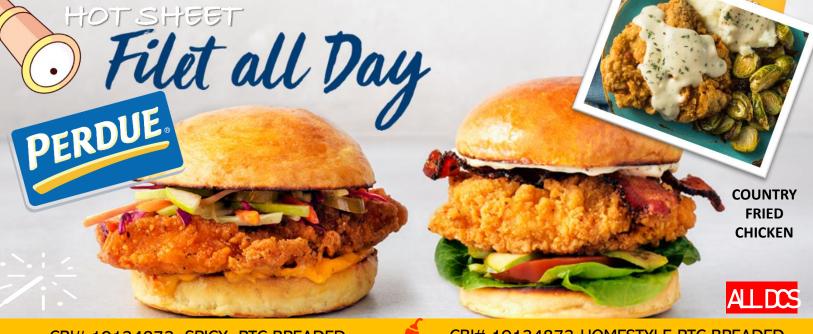

CBI# 10134872 SPICY RTC BREADED CHICKEN BREAST FILETS 4.2 OZ., 1/10#

READY TO COOK. PORTION CONTROL. GREAT PLATE/BUN COVERAGE. SPICY HAS NICE KICK PERFECT FOR NASHVILLE HOT STYLE SANDWICH. HOMESTYLE EXTRA SEASONED PERFECT FOR A COUNTRY FRIED CHIX WITH PEPPER GRAVY.