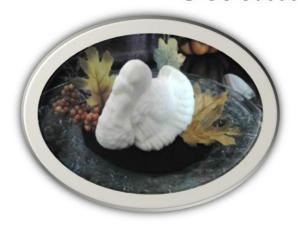

"See your table take shape this holiday season."

# Belgium Butter, Nut & Candy Holiday Butter

"Belgium Butter, Nut & Candy's sculpted butter is a great way to enhance your table setting this holiday season and will be a great conversation piece your guests will rave about!"

Case Pack: 12 x 4 oz each

**CBI # 10072398 Butter Turkey** 

Order By October 22

CBI # 10072397 Butter Christmas Tree

Order By November 24

FLORIDA WAREHOUSES ONLY