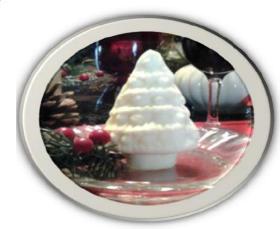

"See your table take shape this holiday season."

# Belgium Butter, Nut & Candy Holiday Butter

"Belgium Butter, Nut & Candy's sculpted butter is a great way to enhance your table setting this holiday season and will be a great conversation piece your guests will rave about!"

Case Pack: 12 x 4 oz each

**CBI # 10072398 Butter Turkey** 

Order By October 22

CBI # 10072397 Butter Christmas Tree

Order By November 24

FLORIDA WAREHOUSES ONLY