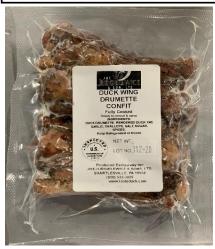

## **CONFIT DUCK DRUMETTES-FULLY COOKED**

Rev. - Initial, 06.15.20 Approved By: NS

|                            | 1                                                                               |  |  |
|----------------------------|---------------------------------------------------------------------------------|--|--|
| PRODUCT LINE               | FULLY COOKED                                                                    |  |  |
| PRODUCT NAME               | CONFIT DUCK DRUMETTES- FULLY COOKED                                             |  |  |
| PRODUCT DESCRIPTION        | FIRST SECTION OF DUCK WING - FULLY COOKED - CONFIT IN RENDERED DUCK FAT         |  |  |
| SIZE RANGE                 | RANDOM                                                                          |  |  |
| ALLERGENS                  | N/A                                                                             |  |  |
| PRODUCT CODE               | 792                                                                             |  |  |
| GTIN #                     | 90874575007923                                                                  |  |  |
| UPC#                       | 874575007923                                                                    |  |  |
| BULK/ INDIVIDUALLY PACKED? | yes- 6 DRUMETTES PER PACK                                                       |  |  |
| BAG/ PACK ID               | VACUUM PACK                                                                     |  |  |
| BAG/PACK LABEL?            | YES, INGREDIENTS: DUCK DRUMETTE, RENDERED DUCK FAT, GARLIC, SALT, SUGAR, SPICES |  |  |
| #PACKS /CASE               | 10 PACKS PER CASE                                                               |  |  |
| CASE ID                    | 10X                                                                             |  |  |
| CASE DIMMENSIONS (WxLxH)   | 13.25 X 7.75 X 6                                                                |  |  |
| CASE TARE                  | 0.75 lb.                                                                        |  |  |
| ADDITIONAL CASE LABELS     | N/A                                                                             |  |  |
| LOT FORMAT                 | JULIAN DATE FORMAT : Lot# 0135 = 135th day of year 2020- 05.15.20               |  |  |
| FINISH CASE WEIGHT         | CATCH WEIGHT                                                                    |  |  |
| STORAGE CONDITIONS         | FROZEN PRODUCT: KEEP AT 0°F or below                                            |  |  |
| PALLETIZING TIER/HIGH      | 14 X 10                                                                         |  |  |