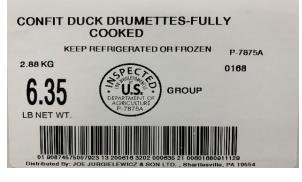

## **CONFIT DUCK DRUMETTES-FULLY COOKED**

Rev. - Initial, 06.15.20 Approved By: NS

|                            | 1                                                                               |  |  |
|----------------------------|---------------------------------------------------------------------------------|--|--|
| PRODUCT LINE               | FULLY COOKED                                                                    |  |  |
| PRODUCT NAME               | CONFIT DUCK DRUMETTES- FULLY COOKED                                             |  |  |
| PRODUCT DESCRIPTION        | FIRST SECTION OF DUCK WING - FULLY COOKED - CONFIT IN RENDERED DUCK FAT         |  |  |
| SIZE RANGE                 | RANDOM                                                                          |  |  |
| ALLERGENS                  | N/A                                                                             |  |  |
| PRODUCT CODE               | 792                                                                             |  |  |
| GTIN #                     | 90874575007923                                                                  |  |  |
| UPC#                       | 874575007923                                                                    |  |  |
| BULK/ INDIVIDUALLY PACKED? | yes- 6 DRUMETTES PER PACK                                                       |  |  |
| BAG/ PACK ID               | VACUUM PACK                                                                     |  |  |
| BAG/PACK LABEL?            | YES, INGREDIENTS: DUCK DRUMETTE, RENDERED DUCK FAT, GARLIC, SALT, SUGAR, SPICES |  |  |
| #PACKS /CASE               | 10 PACKS PER CASE                                                               |  |  |
| CASE ID                    | 10X                                                                             |  |  |
| CASE DIMMENSIONS (WxLxH)   | 13.25 X 7.75 X 6                                                                |  |  |
| CASE TARE                  | 0.75 lb.                                                                        |  |  |
| ADDITIONAL CASE LABELS     | N/A                                                                             |  |  |
| LOT FORMAT                 | JULIAN DATE FORMAT : Lot# 0135 = 135th day of year 2020- 05.15.20               |  |  |
| FINISH CASE WEIGHT         | CATCH WEIGHT                                                                    |  |  |
| STORAGE CONDITIONS         | FROZEN PRODUCT: KEEP AT 0°F or below                                            |  |  |
| PALLETIZING TIER/HIGH      | 14 X 10                                                                         |  |  |